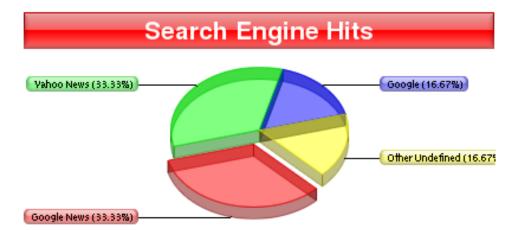

### **Search Terms by Search Engine - Top 20 Terms**

| Search Engine   | Search Terms      | View Search |
|-----------------|-------------------|-------------|
| Yahoo News      | michelle&branch   |             |
| Google          | furlove           |             |
| Other Undefined | their             |             |
| Yahoo News      | "michelle branch" |             |
| Google News     | pet rescue        |             |
| Google News     | all dog rescue    | <b>=</b>    |