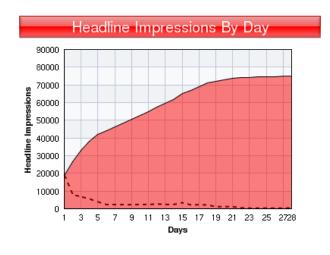

| Cumulative Full Page Reads |  |
|----------------------------|--|
| Full Page Reads            |  |
| <br>per Day                |  |

| Day | Headline    |
|-----|-------------|
|     | Impressions |
| 1   | 18749       |
| 2   | 26403       |
| 3   | 33032       |
| 4   | 38322       |
| 5   | 42015       |
| 6   | 44157       |
| 7   | 46307       |
| 8   | 48417       |
| 9   | 50480       |
| 10  | 52659       |
| 11  | 54815       |
| 12  | 57322       |
| 13  | 59524       |
| 14  | 61732       |
| 15  | 64943       |
| 16  | 66952       |
| 17  | 69017       |
| 18  | 70958       |
| 19  | 71911       |
| 20  | 72865       |
| 21  | 73894       |
| 22  | 74175       |
| 23  | 74290       |
| 24  | 74426       |
| 25  | 74592       |
| 26  | 74693       |
| 27  | 74823       |
| 28  | 75034       |

This graph shows the cumulative amount of headline impressions per day. This includes headlines displayed on the PRWeb websites, Javascript, Eyecaster, and RSS feeds. The dashed line shows the difference over time.