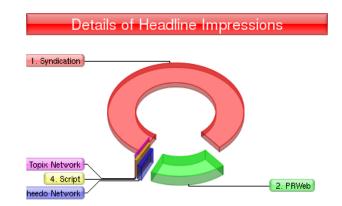

| Access Method                                            | Volume | %     |  |
|----------------------------------------------------------|--------|-------|--|
| Details of Headline Impressions                          |        |       |  |
| 1. Headline Displayed thru RSS, XML or other syndication | 60515  | 80.7% |  |
| 2. Headline Displayed on a PRWeb Site                    | 13392  | 17.8% |  |
| 3. Headline Requested by Pheedo Network                  | 783    | 1.0%  |  |
| 4. Headline Displayed on 3rd party site via Javascript   | 311    | 0.4%  |  |
| 5. Headline Requested by Topix Network                   | 33     | 0.0%  |  |
| 6. Eyecaster Banner Headline                             | 0      |       |  |
| 7. Headline Displayed on PRWeb Podcast                   | 0      |       |  |
| 8. News Alert Email Opened                               | 0      |       |  |