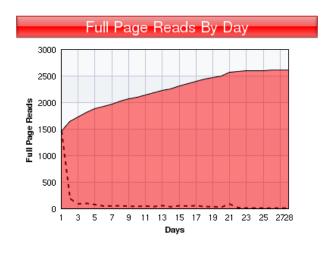

#### PRWebPodcast Available

<u>Listen to Podcast MP3</u> <u>Listen to Podcast iTunes</u> <u>Listen to Podcast OGG</u>

| Day | Reads |
|-----|-------|
| 1   | 1451  |
| 2   | 1637  |
| 3   | 1722  |
| 4   | 1816  |
| 5   | 1887  |
| 6   | 1931  |
| 7   | 1976  |
| 8   | 2025  |
| 9   | 2065  |
| 10  | 2102  |
| 11  | 2145  |
| 12  | 2179  |
| 13  | 2231  |
| 14  | 2261  |
| 15  | 2310  |
| 16  | 2353  |
| 17  | 2404  |
| 18  | 2437  |
| 19  | 2470  |
| 20  | 2493  |
| 21  | 2574  |
| 22  | 2587  |
| 23  | 2593  |
| 24  | 2599  |
| 25  | 2605  |
| 26  | 2609  |
| 27  | 2615  |
| 28  | 2620  |

This graph shows the cumulative number of times the release has been read every day. This includes release displays on the website, PDF, and printer friendly views. The dashed line shows the difference over time.